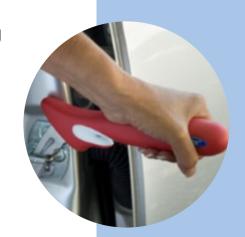

## Handy Bar

This equipment is useful to people who need help getting in and out of their cars. It inserts into the U-shaped catch on the car's door frame.

When in position, the Handy Bar creates a safe, solid support handle to help with standing. The Handy Bar also incorporates a Seat Belt Cutter and Glass Breaker to help leave a vehicle in the event of an accident.