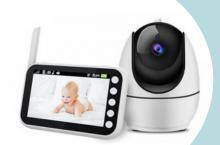

## **Care Monitor**

These two-way communication and monitoring systems allow a carer to see, hear and speak to a person from another room.