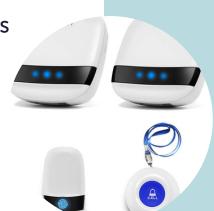

## Call Pendant with Plug In Alarms

When the button on the Pendant is pressed, it activates audible alarms that can be plugged in to power sockets around the home to summon support easily.