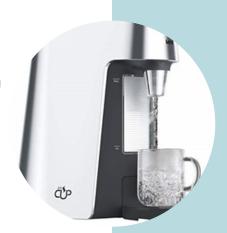

## One Cup Hot Water Dispenser

This device dispenses one cup of boiling water at the touch of a button, so you only boil what you need.

Variable dispenser – choose from nine cup sizes – plus manual stop facility for full control.