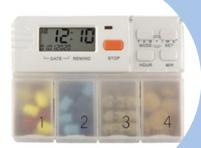

## Medication Dispenser - Small

The TabTime 4 is a small automatic medication dispenser that has 4 daily audible alarms with a flashing red LED indicator that activates to alert you to take your medication at the correct time