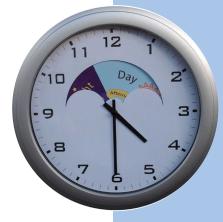

## Day & Night Wall Analogue Clock with Text

This clock has a basic analogue design with an image disc that rotates with the hour hand. The image changes depending on the time, showing a blue sky with the sun during the daytime, a dark blue sky with stars and the moon at night.

Additionally, in large letters it says Day, Night and in smaller letters, Morning, Afternoon, Evening, Night. (Please note this clock is not illuminated).

<sup>\*</sup>The equipment you receive may differ from the example shown in the image