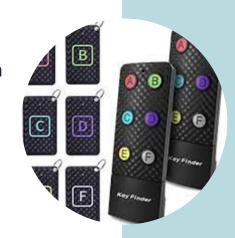

#### Object Locator/Key Finder

People with memory issues can often mislay items around the home causing frustration. This gadget offers a simplistic solution. Simply attach the object locator (via key ring or velcro) to items such as keys, wallets, and purses.

To find the missing object, press the corresponding label on the labelled remote control to activate the bleeper on the object locator.

\*The equipment you receive may differ from the example shown in the image