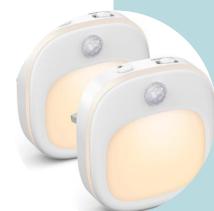

## FALLS PREVENTION

Plug in LED Motion Sensor Night Light with Multiple Lighting Modes

These plug in lights have multiple modes of activation. You can leave them "on" all the time, they can be switched to "motion sensor" mode and only activate when the environment is dark and motion is detected or they can be switched to activate between "dusk and dawn" only.