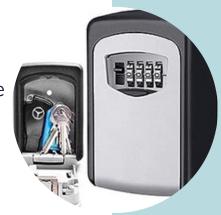

## **Key Safe**

A key safe is a secure method of externally storing keys to your property. The key safe is secured to the outside of the property and spare keys are simply accessed using a push button combination.