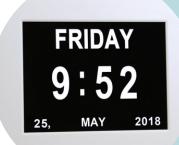

## 2in1 Digital Calendar Clock

This clock is specifically designed for people with memory loss, visual impairment and Dementia. You can easily switch between the clock showing the time (12 & 24 hr) day, month and year or have it display "Now its Saturday Morning".